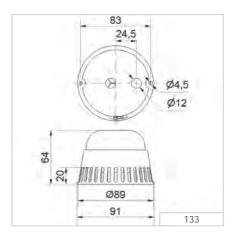

## TECHNICAL SPECIFICATIONS/ORDER SPECIFICATIONS:

**Dimensions** (Ø x Height): 89 mm x 64 mm **Housing:** PC, black

Fixing: Base mounting, tube mounting (accessory)
Installation position: Sound outlet facing downwards

## **TECHNICAL DIAGRAM:**