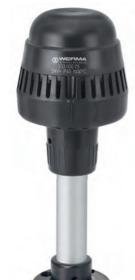

The adaptor (accessory) allows quick and simple mounting on a tube

# ACCESSORIES:

| Adaptor for tube mounting, plastic, for tube Ø 25 mm | 975 420 01 |
|------------------------------------------------------|------------|
| Base for tube Ø 25 mm, plastic, incl. rubber seal    | 975 840 90 |
| Base for tube Ø 25 mm, metal, incl. rubber seal      | 975 840 91 |
| Tube Ø 25 mm, all anodized aluminium                 |            |
| 100 mm                                               | 975 845 10 |
| 250 mm                                               | 975 840 25 |