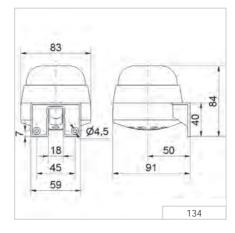

### TECHNICAL SPECIFICATIONS/ORDER SPECIFICATIONS:

Dimensions (L x H x W): 83 mm x 84 mm x 91 mm Housing: PC, PC/ABS-Blend, grey Fixing: Wall mounting

 Installation position:
 Sound outlet facing downwards

### **TECHNICAL DIAGRAM:**