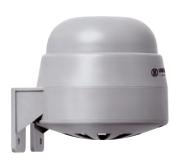

# Midi Electronic Multi-Tone Sounder

### TECHNICAL SPECIFICATIONS/ORDER SPECIFICATIONS:

Dimensions (L x H x W): 83 mm x 84 mm x 91 mm Housing: PC, PC/ABS-Blend, grey Fixing: Wall mounting

 Installation position:
 Sound outlet facing downwards