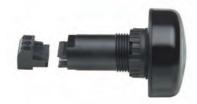

Fixing: Installation mounting for Ø 22,5 mm (M22 x 1.5 mm)

Connection: Connector plug with screw terminal max. 1.5 mm<sup>2</sup>

**Life duration:** > 5,000 hrs

**Assembly:** Nut and seal included in assembly