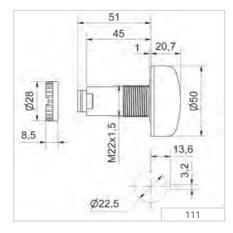

## **TECHNICAL DIAGRAM:**

Simple installation with single hole mounting for M22

### TECHNICAL SPECIFICATIONS/ORDER SPECIFICATIONS:

**Dimensions** (Ø x Height): 50 mm x 22 mm (Protrusion from panel)

**Housing:** PC/ABS-Blend, black; Cap: PC

Tone frequency: C. 2,8 Khz

**Tone type:** Continuous or pulse tone

Fixing: Installation mounting for Ø 22,5 mm (M22 x 1.5 mm)

Connection: Connector plug with screw terminal max. 1.5 mm<sup>2</sup>

**Life duration:** > 5,000 hrs

**Assembly:** Nut and seal included in assembly