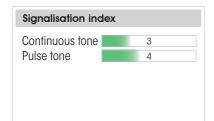

### TECHNICAL SPECIFICATIONS/ORDER SPECIFICATIONS:

**Dimensions** (Ø x Height): 50 mm x 22 mm (Protrusion from panel)

**Housing:** PC/ABS-Blend, black; Cap: PC

Tone frequency: C. 2,8 Khz

**Tone type:** Continuous or pulse tone