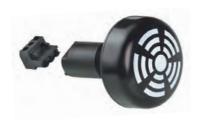

# **Electronic Installation buzzer**

With its minimum level of protrusion the installation buzzer 111 is ideal for control panel applications

### TECHNICAL SPECIFICATIONS/ORDER SPECIFICATIONS:

**Dimensions** (Ø x Height): 50 mm x 22 mm (Protrusion from panel)

**Housing:** PC/ABS-Blend, black; Cap: PC

Tone frequency: C. 2,8 Khz

**Tone type:** Continuous or pulse tone

Fixing: Installation mounting for Ø 22,5 mm (M22 x 1.5 mm)

Connection: Connector plug with screw terminal max. 1.5 mm<sup>2</sup>

**Life duration:** > 5,000 hrs

**Assembly:** Nut and seal included in assembly