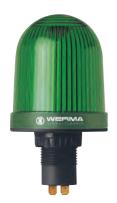

Bulb change via removal of lens (LED bulb as accessory)

Accessories

| <b>İ</b> TECHNICAI                                                | SPECIFICATIONS/O                                                         | RDER SPECIFICATIO        | NS:                        |  |  |
|-------------------------------------------------------------------|--------------------------------------------------------------------------|--------------------------|----------------------------|--|--|
| Dimensions (Ø x Height): 57 mm x 69 mm (Protrusion from panel)    |                                                                          |                          |                            |  |  |
| Housing:                                                          | PA-GF, high impact                                                       |                          |                            |  |  |
| Lens:                                                             | PC, transparent<br>Ring: PC                                              |                          |                            |  |  |
| Connection:                                                       | Spades 6.3 mm x 0.8 mm                                                   |                          |                            |  |  |
|                                                                   | Finger-proof model acc                                                   | ording to BGV A2, when u | ised with insulated spades |  |  |
| Fixing:                                                           | Installation mounting for Ø22.5 mm (M22 x 1.5 mm) with anti-twist device |                          |                            |  |  |
| Operating voltage:                                                | Max. 48 V                                                                |                          |                            |  |  |
| Bulb socket:                                                      | BA15d, 7 Watt max.                                                       |                          |                            |  |  |
| Bulb change:                                                      | Via removal of lens                                                      |                          |                            |  |  |
| Nut and seal included in assembly. Bulb not included in assembly. |                                                                          |                          |                            |  |  |
| Voltage:                                                          | 12-48 V                                                                  |                          |                            |  |  |
| red                                                               | 216 100 00                                                               |                          |                            |  |  |
| green                                                             | 216 200 00                                                               |                          |                            |  |  |
| yellow                                                            | 216 300 00                                                               |                          |                            |  |  |
| clear                                                             | 216 400 00                                                               |                          |                            |  |  |
| blue                                                              | 216 500 00                                                               |                          |                            |  |  |
| ACCESSORIES:                                                      |                                                                          |                          |                            |  |  |
| Bulb BA15d, total leng                                            | th 54 mm                                                                 |                          | total length 42 mm         |  |  |
| Voltage:                                                          | 12 V AC/DC (7 W)                                                         | 24 V AC/DC (7 W)         | 30 V AC/DC (5 W)           |  |  |
|                                                                   | 955 015 34                                                               | 955 015 35               | 955 840 32                 |  |  |
| LED bulb BA15d, total                                             | length 42 mm                                                             |                          |                            |  |  |
| Voltage:                                                          | 24 V AC/DC                                                               |                          |                            |  |  |
| Current consumption: < 45 mA                                      |                                                                          |                          |                            |  |  |
| red                                                               | 956 100 75                                                               |                          |                            |  |  |
| green                                                             | 956 200 75                                                               |                          |                            |  |  |
|                                                                   |                                                                          |                          |                            |  |  |