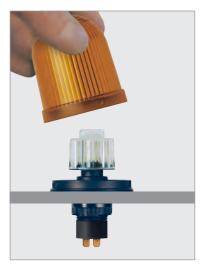

Bulb change via removal of lens (LED bulb as accessory)

Accessories

| <b>İ</b> TECHNICAI                                                | SPECIFICATIONS/O                                                         | RDER SPECIFICATIO        | NS:                        |  |  |
|-------------------------------------------------------------------|--------------------------------------------------------------------------|--------------------------|----------------------------|--|--|
| Dimensions (Ø x Height): 57 mm x 69 mm (Protrusion from panel)    |                                                                          |                          |                            |  |  |
| Housing:                                                          | PA-GF, high impact                                                       |                          |                            |  |  |
| Lens:                                                             | PC, transparent<br>Ring: PC                                              |                          |                            |  |  |
| Connection:                                                       | Spades 6.3 mm x 0.8 mm                                                   |                          |                            |  |  |
|                                                                   | Finger-proof model acc                                                   | ording to BGV A2, when u | ised with insulated spades |  |  |
| Fixing:                                                           | Installation mounting for Ø22.5 mm (M22 x 1.5 mm) with anti-twist device |                          |                            |  |  |
| Operating voltage:                                                | Max. 48 V                                                                |                          |                            |  |  |
| Bulb socket:                                                      | BA15d, 7 Watt max.                                                       |                          |                            |  |  |
| Bulb change:                                                      | Via removal of lens                                                      |                          |                            |  |  |
| Nut and seal included in assembly. Bulb not included in assembly. |                                                                          |                          |                            |  |  |
| Voltage:                                                          | 12-48 V                                                                  |                          |                            |  |  |
| red                                                               | 216 100 00                                                               |                          |                            |  |  |
| green                                                             | 216 200 00                                                               |                          |                            |  |  |
| yellow                                                            | 216 300 00                                                               |                          |                            |  |  |
| clear                                                             | 216 400 00                                                               |                          |                            |  |  |
| blue                                                              | 216 500 00                                                               |                          |                            |  |  |
| ACCESSORIES:                                                      |                                                                          |                          |                            |  |  |
| Bulb BA15d, total leng                                            | th 54 mm                                                                 |                          | total length 42 mm         |  |  |
| Voltage:                                                          | 12 V AC/DC (7 W)                                                         | 24 V AC/DC (7 W)         | 30 V AC/DC (5 W)           |  |  |
|                                                                   | 955 015 34                                                               | 955 015 35               | 955 840 32                 |  |  |
| LED bulb BA15d, total                                             | length 42 mm                                                             |                          |                            |  |  |
| Voltage:                                                          | 24 V AC/DC                                                               |                          |                            |  |  |
| Current consumption: < 45 mA                                      |                                                                          |                          |                            |  |  |
| red                                                               | 956 100 75                                                               |                          |                            |  |  |
| green                                                             | 956 200 75                                                               |                          |                            |  |  |
|                                                                   |                                                                          |                          |                            |  |  |