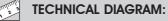

Bulb change via removal of lens (LED bulb as accessory)

Accessories

| <b>İ</b> TECHNICAI                                                | SPECIFICATIONS/O                                                         | RDER SPECIFICATIO        | NS:                        |  |  |
|-------------------------------------------------------------------|--------------------------------------------------------------------------|--------------------------|----------------------------|--|--|
| Dimensions (Ø x Height): 57 mm x 69 mm (Protrusion from panel)    |                                                                          |                          |                            |  |  |
| Housing:                                                          | PA-GF, high impact                                                       |                          |                            |  |  |
| Lens:                                                             | PC, transparent<br>Ring: PC                                              |                          |                            |  |  |
| Connection:                                                       | Spades 6.3 mm x 0.8 mm                                                   |                          |                            |  |  |
|                                                                   | Finger-proof model acc                                                   | ording to BGV A2, when u | ised with insulated spades |  |  |
| Fixing:                                                           | Installation mounting for Ø22.5 mm (M22 x 1.5 mm) with anti-twist device |                          |                            |  |  |
| Operating voltage:                                                | Max. 48 V                                                                |                          |                            |  |  |
| Bulb socket:                                                      | BA15d, 7 Watt max.                                                       |                          |                            |  |  |
| Bulb change:                                                      | Via removal of lens                                                      |                          |                            |  |  |
| Nut and seal included in assembly. Bulb not included in assembly. |                                                                          |                          |                            |  |  |
| Voltage:                                                          | 12-48 V                                                                  |                          |                            |  |  |
| red                                                               | 216 100 00                                                               |                          |                            |  |  |
| green                                                             | 216 200 00                                                               |                          |                            |  |  |
| yellow                                                            | 216 300 00                                                               |                          |                            |  |  |
| clear                                                             | 216 400 00                                                               |                          |                            |  |  |
| blue                                                              | 216 500 00                                                               |                          |                            |  |  |
| ACCESSORIES:                                                      |                                                                          |                          |                            |  |  |
| Bulb BA15d, total leng                                            | th 54 mm                                                                 |                          | total length 42 mm         |  |  |
| Voltage:                                                          | 12 V AC/DC (7 W)                                                         | 24 V AC/DC (7 W)         | 30 V AC/DC (5 W)           |  |  |
|                                                                   | 955 015 34                                                               | 955 015 35               | 955 840 32                 |  |  |
| LED bulb BA15d, total                                             | length 42 mm                                                             |                          |                            |  |  |
| Voltage:                                                          | 24 V AC/DC                                                               |                          |                            |  |  |
| Current consumption: < 45 mA                                      |                                                                          |                          |                            |  |  |
| red                                                               | 956 100 75                                                               |                          |                            |  |  |
| green                                                             | 956 200 75                                                               |                          |                            |  |  |
|                                                                   |                                                                          |                          |                            |  |  |