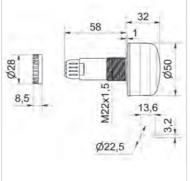

#### TECHNICAL SPECIFICATIONS/ORDER SPECIFICATIONS:

**Dimensions** (Ø x Height): 50 mm x 22 mm (Protrusion from panel) 50 mm x 31 mm (Protrusion from panel)

Housing: PC/ABS-Blend, black
Lens: PC, transparent

**Fixing:** Installation mounting for  $\emptyset$  22.5 mm (M22 x 1.5 mm)

Connection: Screw terminal max. 0.5 mm<sup>2</sup> (239 480 55)

Push In max. 1.5 mm<sup>2</sup> (239 482 55)

**Colour options:** Red, yellow, green, white, blue (multicolour)

**Life duration:** Up to 50,000 hrs

Nut and seal included in assembly.

Voltage:24 V DCCurrent consumption:Max. 75 mALow lens, clear239 480 55Raised lens, opaque239 482 55

LED Installation Beacon (Multicolour) with raised lens