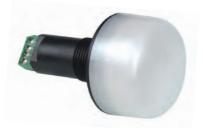

**Life duration:** Up to 50,000 hrs

Nut and seal included in assembly.

Voltage:24 V DCCurrent consumption:Max. 75 mALow lens, clear239 480 55Raised lens, opaque239 482 55

LED Installation Beacon (Multicolour) with raised lens

#### **TECHNICAL DIAGRAMS:**

Five colours in one beacon: red, yellow, green, white and blue

239.482.55