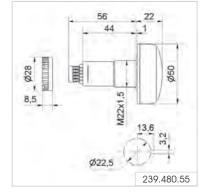

#### TECHNICAL SPECIFICATIONS/ORDER SPECIFICATIONS:

**Dimensions** (Ø x Height): 50 mm x 22 mm (Protrusion from panel) 50 mm x 31 mm (Protrusion from panel)

Housing: PC/ABS-Blend, black
Lens: PC, transparent

**Fixing:** Installation mounting for  $\emptyset$  22.5 mm (M22 x 1.5 mm)

Connection: Screw terminal max. 0.5 mm<sup>2</sup> (239 480 55)

Push In max. 1.5 mm<sup>2</sup> (239 482 55)

**Colour options:** Red, yellow, green, white, blue (multicolour)

**Life duration:** Up to 50,000 hrs

Nut and seal included in assembly.

Voltage:24 V DCCurrent consumption:Max. 75 mALow lens, clear239 480 55Raised lens, opaque239 482 55

LED Installation Beacon (Multicolour) with raised lens