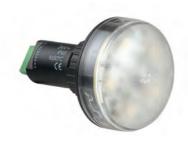

# **LED Installation Beacon (Multicolour)**

LED Installation Beacon (Multicolour)

#### TECHNICAL SPECIFICATIONS/ORDER SPECIFICATIONS:

**Dimensions** (Ø x Height): 50 mm x 22 mm (Protrusion from panel) 50 mm x 31 mm (Protrusion from panel)

Housing: PC/ABS-Blend, black
Lens: PC, transparent

**Life duration:** Up to 50,000 hrs

Nut and seal included in assembly.

Voltage:24 V DCCurrent consumption:Max. 75 mALow lens, clear239 480 55Raised lens, opaque239 482 55

LED Installation Beacon (Multicolour) with raised lens