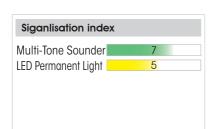

**LED Permanent Light in** combination with Multi-Tone Sounder

Quick and simple wall mounting without additional accessories thanks to integrated mounting bracket (432)

Mounting holes integrated into the product rim allow easy mounting without having to remove the lens (430)