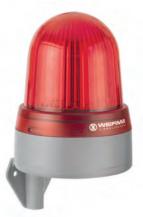

**LED Permanent Light in** combination with Multi-Tone Sounder

Quick and simple wall mounting without additional accessories thanks to integrated mounting bracket (432)

Mounting holes integrated into the product rim allow easy mounting without having to remove the lens (430)

## TECHNICAL SPECIFICATIONS/ORDER SPECIFICATIONS:

|                                 | Base mounting (430)                        | Wall mounting (432)            |  |
|---------------------------------|--------------------------------------------|--------------------------------|--|
| <b>Dimensions</b> (Ø x Height): | 146 mm x 171 mm                            | 134 mm x 235 mm                |  |
| Housing:                        | PC/ABS-Blend, black                        | PC/ABS-Blend, grey             |  |
| Lens:                           | PC, transparent                            |                                |  |
| Connection:                     | Screw terminal 0.5-1.5 mm <sup>2</sup>     |                                |  |
| Cable entry:                    | Cable diameter max. 11 mm                  |                                |  |
| Tone type and frequency:        | 32 tones adjustable, see table on page 273 |                                |  |
| Life duration:                  | Up to 50,000 h (LED),                      |                                |  |
|                                 | up to 5,000 h (Multi-tone Sounder)         |                                |  |
| Installation position:          | Sound outlet facing downwards              |                                |  |
| Fixing:                         | Base mounting (430), Wall mounting (432)   |                                |  |
|                                 | Tube moun                                  | ting (accessory, only for 430) |  |
| Voltage:                        | 24 V AC/DC                                 | 115-230 V AC*                  |  |