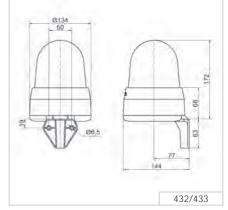

## TECHNICAL SPECIFICATIONS/ORDER SPECIFICATIONS:

|                                 | Base mounting (430)                        | Wall mounting (432)            |  |
|---------------------------------|--------------------------------------------|--------------------------------|--|
| <b>Dimensions</b> (Ø x Height): | 146 mm x 171 mm                            | 134 mm x 235 mm                |  |
| Housing:                        | PC/ABS-Blend, black                        | PC/ABS-Blend, grey             |  |
| Lens:                           | PC, transparent                            |                                |  |
| Connection:                     | Screw terminal 0.5-1.5 mm <sup>2</sup>     |                                |  |
| Cable entry:                    | Cable diameter max. 11 mm                  |                                |  |
| Tone type and frequency:        | 32 tones adjustable, see table on page 273 |                                |  |
| Life duration:                  | Up to 50,000 h (LED),                      |                                |  |
|                                 | up to 5,000 h (Multi-tone Sounder)         |                                |  |
| Installation position:          | Sound outlet facing downwards              |                                |  |
| Fixing:                         | Base mounting (430), Wall mounting (432)   |                                |  |
|                                 | Tube moun                                  | ting (accessory, only for 430) |  |
| Voltage:                        | 24 V AC/DC                                 | 115-230 V AC*                  |  |

## **TECHNICAL DIAGRAMS:**