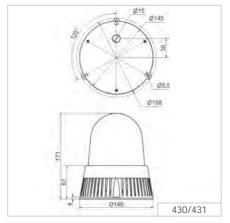

## TECHNICAL SPECIFICATIONS/ORDER SPECIFICATIONS:

|                                 | Base mounting (430)                        | Wall mounting (432)            |  |
|---------------------------------|--------------------------------------------|--------------------------------|--|
| <b>Dimensions</b> (Ø x Height): | 146 mm x 171 mm                            | 134 mm x 235 mm                |  |
| Housing:                        | PC/ABS-Blend, black                        | PC/ABS-Blend, grey             |  |
| Lens:                           | PC, transparent                            |                                |  |
| Connection:                     | Screw terminal 0.5-1.5 mm <sup>2</sup>     |                                |  |
| Cable entry:                    | Cable diameter max. 11 mm                  |                                |  |
| Tone type and frequency:        | 32 tones adjustable, see table on page 273 |                                |  |
| Life duration:                  | Up to 50,000 h (LED),                      |                                |  |
|                                 | up to 5,000 h (Multi-tone Sounder)         |                                |  |
| Installation position:          | Sound outlet facing downwards              |                                |  |
| Fixing:                         | Base mounting (430), Wall mounting (432)   |                                |  |
|                                 | Tube moun                                  | ting (accessory, only for 430) |  |
| Voltage:                        | 24 V AC/DC                                 | 115-230 V AC*                  |  |

## **TECHNICAL DIAGRAMS:**