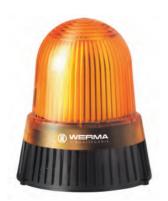

**LED Permanent Light in** combination with Multi-Tone Sounder

Quick and simple wall mounting without additional accessories thanks to integrated mounting bracket (432)

Mounting holes integrated into the product rim allow easy mounting without having to remove the lens (430)

## TECHNICAL SPECIFICATIONS/ORDER SPECIFICATIONS:

|                                 | Base mounting (430)                        | Wall mounting (432)            |  |
|---------------------------------|--------------------------------------------|--------------------------------|--|
| <b>Dimensions</b> (Ø x Height): | 146 mm x 171 mm                            | 134 mm x 235 mm                |  |
| Housing:                        | PC/ABS-Blend, black                        | PC/ABS-Blend, grey             |  |
| Lens:                           | PC, transparent                            |                                |  |
| Connection:                     | Screw terminal 0.5-1.5 mm <sup>2</sup>     |                                |  |
| Cable entry:                    | Cable diameter max. 11 mm                  |                                |  |
| Tone type and frequency:        | 32 tones adjustable, see table on page 273 |                                |  |
| Life duration:                  | Up to 50,000 h (LED),                      |                                |  |
|                                 | up to 5,000 h (Multi-tone Sounder)         |                                |  |
| Installation position:          | Sound outlet facing downwards              |                                |  |
| Fixing:                         | Base mounting (430), Wall mounting (432)   |                                |  |
|                                 | Tube moun                                  | ting (accessory, only for 430) |  |
| Voltage:                        | 24 V AC/DC                                 | 115-230 V AC*                  |  |