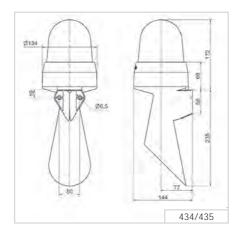

## **TECHNICAL DIAGRAM:**

Quick and simple wall mounting without additional accessories thanks to integrated mounting bracket

## Midi LED Permanent Light / Horn Combination

Award winning design Winner of the iF product design award 2012

134 mm x 407 mm x 144 mm

**TECHNICAL SPECIFICATIONS/ORDER SPECIFICATIONS:** 

Dimensions (L x H x W): Housing: PC/ABS-Blend, grey Lens: PC, transparent