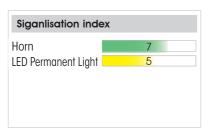

Connection: Screw terminal 0.5-1.5 mm<sup>2</sup> Cable diameter max. 11 mm Cable entry:

Tone frequency: C. 110 Hz

Life duration: Up to 50,000 h (LED), up to 5,000 h (Horn)

Fixing: Wall mounting, integrated mounting bracket