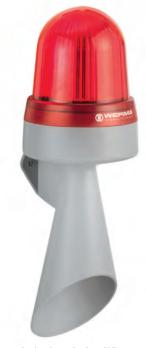

## Midi LED Permanent Light / Horn Combination

Award winning design Winner of the iF product design award 2012

134 mm x 407 mm x 144 mm

**TECHNICAL SPECIFICATIONS/ORDER SPECIFICATIONS:** 

Dimensions (L x H x W): Housing: PC/ABS-Blend, grey Lens: PC, transparent

Connection: Screw terminal 0.5-1.5 mm<sup>2</sup> Cable diameter max. 11 mm Cable entry:

Tone frequency: C. 110 Hz

Life duration: Up to 50,000 h (LED), up to 5,000 h (Horn)

Fixing: Wall mounting, integrated mounting bracket

Installation position: Sound outlet facing downwards

Voltage: 24 V AC/DC 115-230 V AC\* **Current consumption MTS:** 55 mA 30 mA **Current consumption LED:** 350 mA 100 mA 230 mA (red) 80 mA (red)

red 434 100 75 434 100 60 yellow 434 300 75 434 300 60