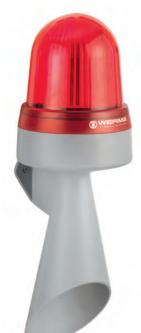

## Midi LED Permanent Light / Horn Combination

Award winning design Winner of the iF product design award 2012

134 mm x 407 mm x 144 mm

**TECHNICAL SPECIFICATIONS/ORDER SPECIFICATIONS:** 

Dimensions (L x H x W): Housing: PC/ABS-Blend, grey Lens: PC, transparent

Connection: Screw terminal 0.5-1.5 mm<sup>2</sup> Cable diameter max. 11 mm Cable entry:

Tone frequency: C. 110 Hz

Life duration: Up to 50,000 h (LED), up to 5,000 h (Horn)

Fixing: Wall mounting, integrated mounting bracket

Installation position: Sound outlet facing downwards

Voltage: 24 V AC/DC 115-230 V AC\* **Current consumption MTS:** 55 mA 30 mA **Current consumption LED:** 350 mA 100 mA 230 mA (red) 80 mA (red)

red 434 100 75 434 100 60 yellow 434 300 75 434 300 60