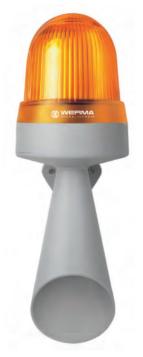

## Midi LED Permanent Light / Horn Combination

Award winning design Winner of the iF product design award 2012

134 mm x 407 mm x 144 mm

**TECHNICAL SPECIFICATIONS/ORDER SPECIFICATIONS:** 

Dimensions (L x H x W): Housing: PC/ABS-Blend, grey Lens: PC, transparent

Connection: Screw terminal 0.5-1.5 mm<sup>2</sup> Cable diameter max. 11 mm Cable entry:

Tone frequency: C. 110 Hz

Life duration: Up to 50,000 h (LED), up to 5,000 h (Horn)

Fixing: Wall mounting, integrated mounting bracket

Installation position: Sound outlet facing downwards

Voltage: 24 V AC/DC 115-230 V AC\* **Current consumption MTS:** 55 mA 30 mA **Current consumption LED:** 350 mA 100 mA 230 mA (red) 80 mA (red)

red 434 100 75 434 100 60 yellow 434 300 75 434 300 60