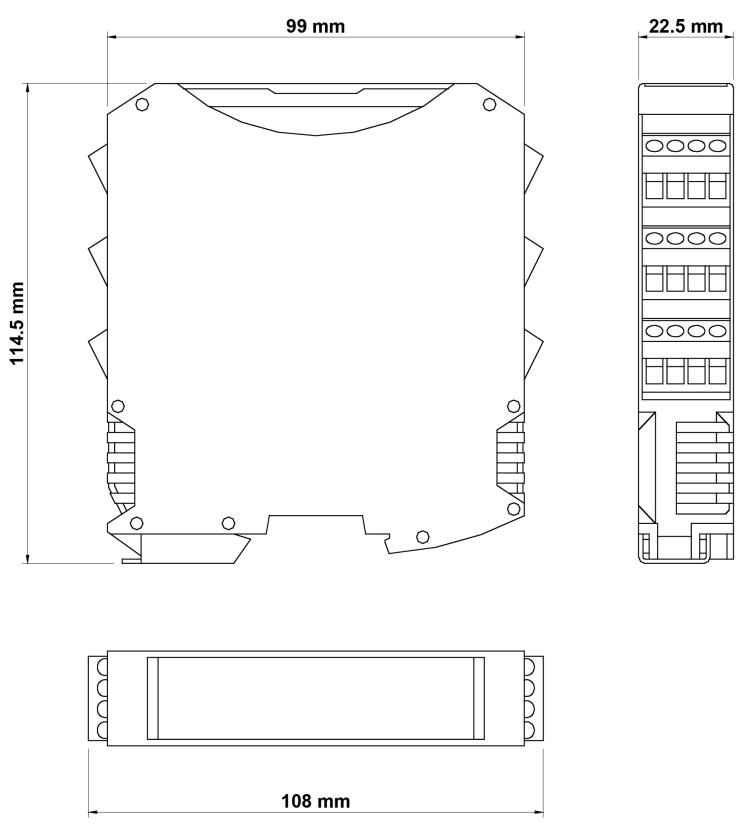

#### **Technical drawing:**

#### **Technical data:**

| Family                              | MOSAIC                                                                                                     |
|-------------------------------------|------------------------------------------------------------------------------------------------------------|
| Code                                | 1100042                                                                                                    |
| Safety level (SIL / PL)             | SIL 3 - SILCL 3 according to IEC 61508 - IEC 62061 / PL e - Cat. 4 according to ISO 13849-1                |
| Power supply (VDC)                  | 24 ± 20%                                                                                                   |
| Connections                         | Removable terminal blocks, screw contacts                                                                  |
| Safety outputs                      | 2 pairs or 4 single - 400mA at 24 VDC with protection against short circuit, overload and reverse polarity |
| Safety relay outputs                | 4 single N.O 6A at 250 VAC or 2 pairs N.O 6A at 250 VCA                                                    |
| PFHd (IEC 61508)                    | 2,9E-9                                                                                                     |
| Degree of protection                | IP 20 for housing - IP 2X for terminal block                                                               |
| Operating temperature (°C)          | From -10 to 55                                                                                             |
| Storage temperature (°C)            | from -20 to +85                                                                                            |
| Programmable signalling outputs     | -                                                                                                          |
| Start/Restart inputs and EDM        | 4                                                                                                          |
| Connection with MSC BUS             | yes                                                                                                        |
| Dimensions HxWxD (mm)               | 108 x 22,5 x 114,5                                                                                         |
| Fastening                           | Rail fastening according to EN 50022-35 standard                                                           |
| Packaging dimensions W x H x L (mm) | 160 x 135 x 60                                                                                             |
| Gross weight (Kg)                   | 0,3                                                                                                        |
| Product class                       | С                                                                                                          |