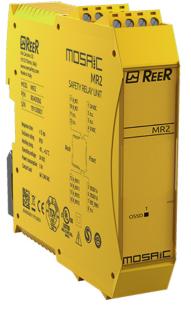

#### **MOSAIC MR2C**

Safety relay modules. 2 relays - 2 NO + 1 NC connectable to Safety OSSD + 1 NC contact for external device monitoring. 2 safety relays with guided contacts. Clamp terminal blocks. Compatible: M1-M1S **Certifications:** 

| Family                              | MOSAIC                                                              |
|-------------------------------------|---------------------------------------------------------------------|
| Code                                | 1100140                                                             |
| Safety level (SIL / PL)             | -                                                                   |
| Power supply (VDC)                  | 24 ± 20%                                                            |
| Connections                         | Removable terminal blocks, clamp contacts                           |
| Safety inputs                       | -                                                                   |
| Safety outputs                      |                                                                     |
| Safety relay outputs                | 2 N.O. + 1 N.C 6A at 250 VAC                                        |
| CCF (ISO 13849-1)                   | The values depend on the type of use. refer to the technical manual |
| system MTTFd (ISO 13849-1) years    | The values depend on the type of use. Refer to the technical manual |
| PFHd (IEC 61508)                    | The values depend on the type of use. Refer to the technical manual |
| Degree of protection                | IP 20 for housing - IP 2X for terminal block                        |
| Operating temperature (°C)          | From -10 to 55                                                      |
| Storage temperature (°C)            | From -20 to +85                                                     |
| Programmable signalling outputs     | -                                                                   |
| Test outputs                        | -                                                                   |
| Start/Restart inputs and EDM        | -                                                                   |
| LED signalling                      | Output status                                                       |
| USB input                           |                                                                     |
| Housing for MCM                     | -                                                                   |
| MSC connector provided              | -                                                                   |
| Connection with MSC BUS             |                                                                     |
| Dimensions HxWxD (mm)               | 108 x 22,5 x 114,5                                                  |
| Fastening                           | Rail fastening according to EN 50022-35 standard                    |
| Packaging dimensions W x H x L (mm) | 160 x 135 x 60                                                      |
| Gross weight (Kg)                   | 0,26                                                                |
| Product class                       | С                                                                   |
|                                     |                                                                     |