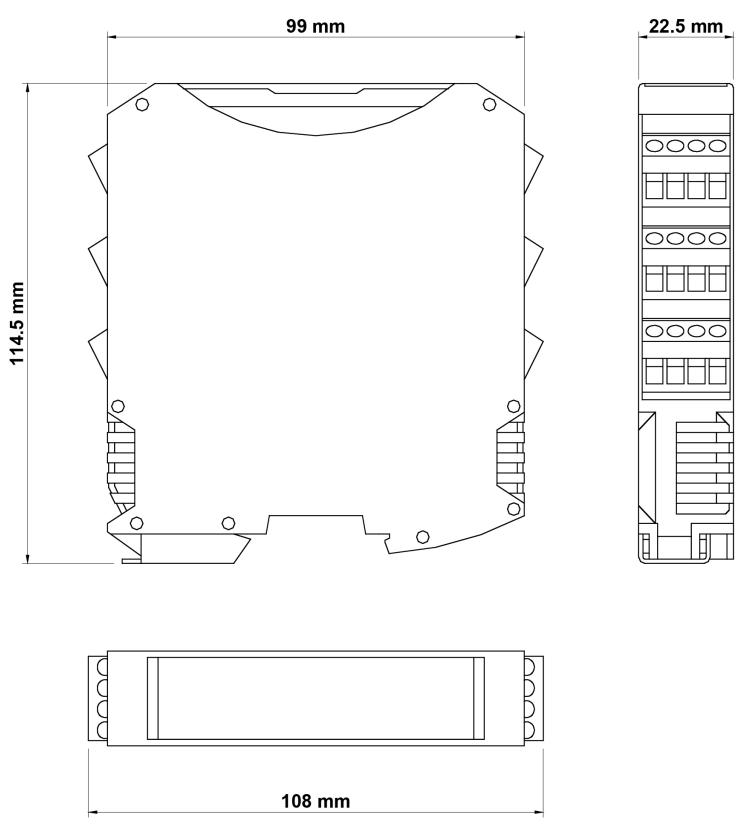

#### **Technical drawing:**

| Family                              | MOSAIC                                                              |
|-------------------------------------|---------------------------------------------------------------------|
| Code                                | 1100140                                                             |
| Safety level (SIL / PL)             | -                                                                   |
| Power supply (VDC)                  | 24 ± 20%                                                            |
| Connections                         | Removable terminal blocks, clamp contacts                           |
| Safety inputs                       | -                                                                   |
| Safety outputs                      |                                                                     |
| Safety relay outputs                | 2 N.O. + 1 N.C 6A at 250 VAC                                        |
| CCF (ISO 13849-1)                   | The values depend on the type of use. refer to the technical manual |
| system MTTFd (ISO 13849-1) years    | The values depend on the type of use. Refer to the technical manual |
| PFHd (IEC 61508)                    | The values depend on the type of use. Refer to the technical manual |
| Degree of protection                | IP 20 for housing - IP 2X for terminal block                        |
| Operating temperature (°C)          | From -10 to 55                                                      |
| Storage temperature (°C)            | From -20 to +85                                                     |
| Programmable signalling outputs     | -                                                                   |
| Test outputs                        | -                                                                   |
| Start/Restart inputs and EDM        | -                                                                   |
| LED signalling                      | Output status                                                       |
| USB input                           |                                                                     |
| Housing for MCM                     | -                                                                   |
| MSC connector provided              | -                                                                   |
| Connection with MSC BUS             |                                                                     |
| Dimensions HxWxD (mm)               | 108 x 22,5 x 114,5                                                  |
| Fastening                           | Rail fastening according to EN 50022-35 standard                    |
| Packaging dimensions W x H x L (mm) | 160 x 135 x 60                                                      |
| Gross weight (Kg)                   | 0,26                                                                |
| Product class                       | С                                                                   |
|                                     |                                                                     |