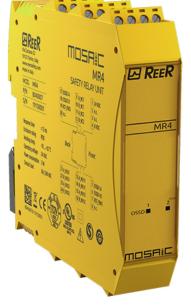

#### **MOSAIC MR4C**

Safety relay modules.

4 relays - 4 NO + 2 NC connectable to safety OSSD +2 NC contact for external device monitoring. 4 safety relays with guided contacts. Clamp terminal blocks. Compatible: M1-M1S **Certifications:** 

| Family                              | MOSAIC                                                              |
|-------------------------------------|---------------------------------------------------------------------|
| Code                                | 1100141                                                             |
| Safety level (SIL / PL)             | -                                                                   |
| Power supply (VDC)                  | 24 ± 20%                                                            |
| Connections                         | Removable terminal blocks, clamp contacts                           |
| Safety inputs                       | -                                                                   |
| Safety outputs                      |                                                                     |
| Safety relay outputs                | 4 N.O. + 2 N.C 6A at 250 VAC                                        |
| CCF (ISO 13849-1)                   | The values depend on the type of use. refer to the technical manual |
| system MTTFd (ISO 13849-1) years    | The values depend on the type of use. Refer to the technical manual |
| PFHd (IEC 61508)                    | The values depend on the type of use. Refer to the technical manual |
| Degree of protection                | IP 20 for housing - IP 2X for terminal block                        |
| Storage temperature (°C)            | From -20 to +85                                                     |
| Operating temperature (°C)          | From -10 to 55                                                      |
| Programmable signalling outputs     | -                                                                   |
| Test outputs                        | -                                                                   |
| Start/Restart inputs and EDM        | -                                                                   |
| LED signalling                      | Output status                                                       |
| USB input                           | -                                                                   |
| Housing for MCM                     | -                                                                   |
| MSC connector provided              | -                                                                   |
| Connection with MSC BUS             | -                                                                   |
| Dimensions HxWxD (mm)               | 108 x 22,5 x 114,5                                                  |
| Fastening                           | Rail fastening according to EN 50022-35 standard                    |
| Packaging dimensions W x H x L (mm) | 160 x 135 x 60                                                      |
| Gross weight (Kg)                   | 0,26                                                                |
| Product class                       | С                                                                   |
|                                     |                                                                     |