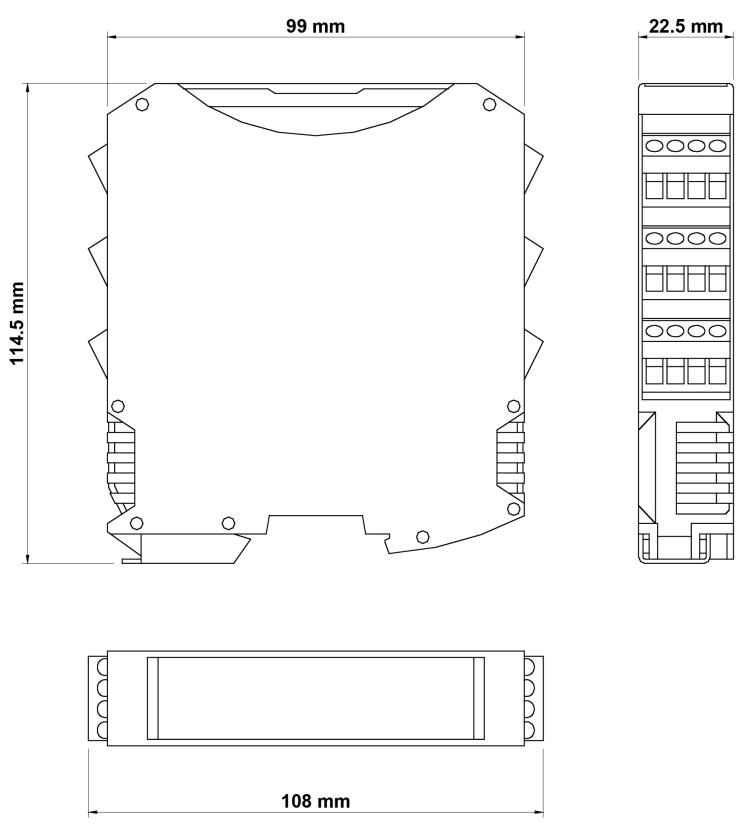

#### **Technical drawing:**

| Family                              | MOSAIC                                                              |
|-------------------------------------|---------------------------------------------------------------------|
| Code                                | 1100141                                                             |
| Safety level (SIL / PL)             | -                                                                   |
| Power supply (VDC)                  | 24 ± 20%                                                            |
| Connections                         | Removable terminal blocks, clamp contacts                           |
| Safety inputs                       | -                                                                   |
| Safety outputs                      |                                                                     |
| Safety relay outputs                | 4 N.O. + 2 N.C 6A at 250 VAC                                        |
| CCF (ISO 13849-1)                   | The values depend on the type of use. refer to the technical manual |
| system MTTFd (ISO 13849-1) years    | The values depend on the type of use. Refer to the technical manual |
| PFHd (IEC 61508)                    | The values depend on the type of use. Refer to the technical manual |
| Degree of protection                | IP 20 for housing - IP 2X for terminal block                        |
| Storage temperature (°C)            | From -20 to +85                                                     |
| Operating temperature (°C)          | From -10 to 55                                                      |
| Programmable signalling outputs     | -                                                                   |
| Test outputs                        | -                                                                   |
| Start/Restart inputs and EDM        | -                                                                   |
| LED signalling                      | Output status                                                       |
| USB input                           | -                                                                   |
| Housing for MCM                     | -                                                                   |
| MSC connector provided              | -                                                                   |
| Connection with MSC BUS             | -                                                                   |
| Dimensions HxWxD (mm)               | 108 x 22,5 x 114,5                                                  |
| Fastening                           | Rail fastening according to EN 50022-35 standard                    |
| Packaging dimensions W x H x L (mm) | 160 x 135 x 60                                                      |
| Gross weight (Kg)                   | 0,26                                                                |
| Product class                       | С                                                                   |
|                                     |                                                                     |