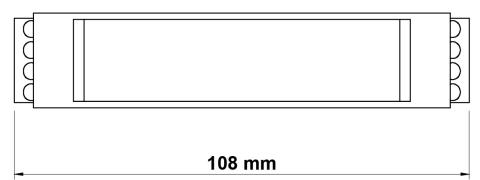

Dimensions HxWxD (mm) 108 x 22,5 x 114,5

Fastening Rail fastening according to EN 50022-35 standard

Packaging dimensions W x H x L (mm) 160 x 135 x 60

0,22 Gross weight (Kg) С Product class

## **Technical drawing:**