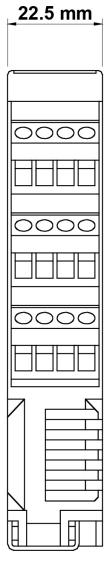

Dimensions HxWxD (mm) 108 x 22,5 x 114,5

Fastening Rail fastening according to EN 50022-35 standard

Packaging dimensions W x H x L (mm) 160 x 135 x 60

0,22 Gross weight (Kg) С Product class

## **Technical drawing:**