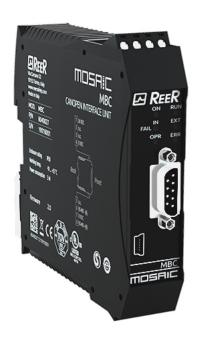

#### MOSAIC MBC

Expansion unit for connection to the industrial Fieldbus:

CANopen.

Screw terminal blocks. Compatible: M1-M1S

#### **Technical data:**

**MOSAIC** Family Code 1100052  $24 \pm 20\%$ Power supply (VDC)

Connections Removable terminal blocks, screw contacts - CANopen connector

Degree of protection IP 20 for housing - IP 2X for terminal block

from -20 to +85 Storage temperature (°C) Operating temperature (°C) From -10 to 55 Diagnostic output for BUS **CANopen** 

LED signalling Fault diagnostics

**USB** input Housing for MCM MSC connector provided yes Connection with MSC BUS yes