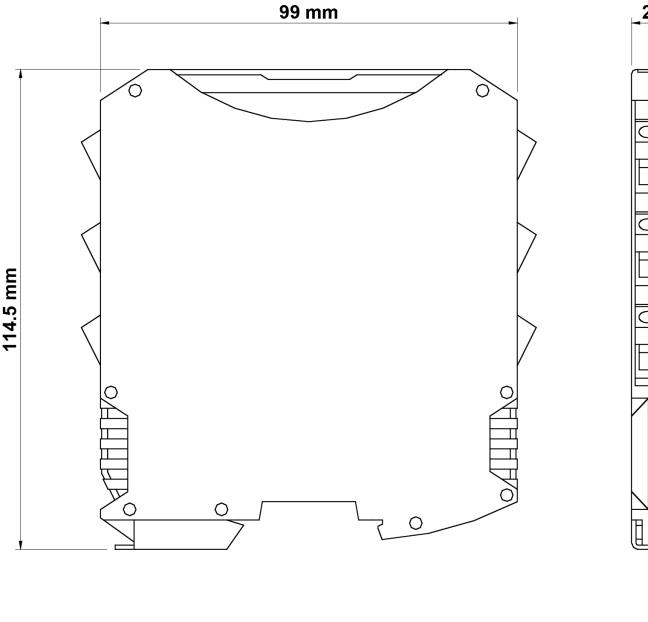

Dimensions HxWxD (mm) 108 x 22,5 x 114,5

Fastening Rail fastening according to EN 50022-35 standard

Packaging dimensions W x H x L (mm) 160 x 135 x 60

0,22 Gross weight (Kg) С Product class

## **Technical drawing:**