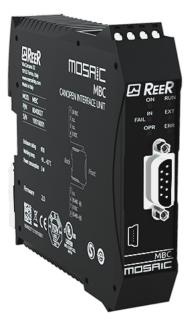

### **MOSAIC MBCC**

Expansion unit for connection to the industrial Fieldbus: CANopen. Clamp terminal blocks.

Compatible: M1-M1S