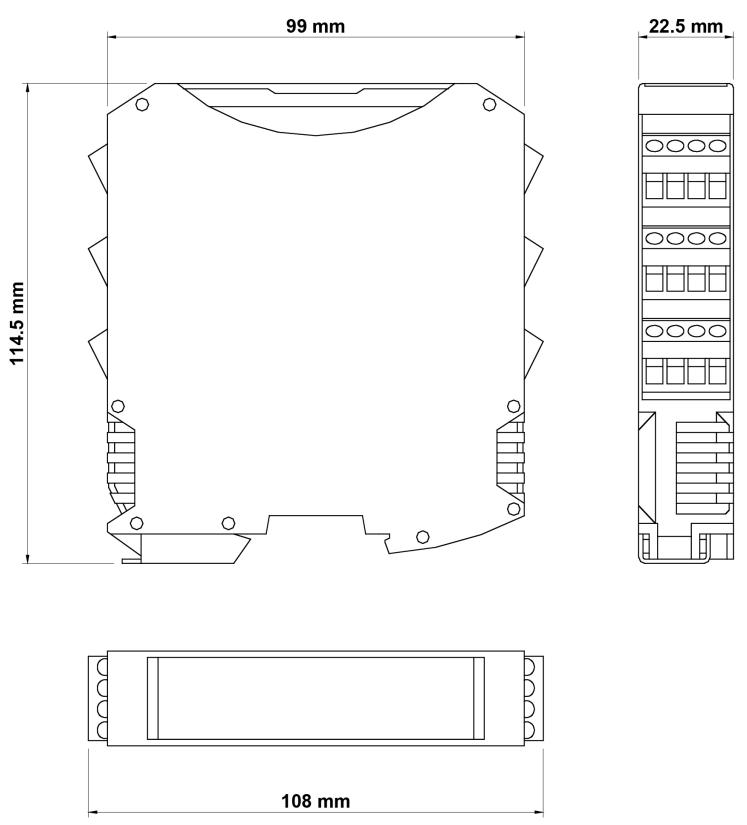

#### **Technical drawing:**

#### **Technical data:**

| Eika                                | NOONO                                                        |
|-------------------------------------|--------------------------------------------------------------|
| Family                              | MOSAIC                                                       |
| Code                                | 1100152                                                      |
| Power supply (VDC)                  | 24 ± 20%                                                     |
| Connections                         | Removable terminal blocks, clamp contacts - CANopen connecto |
| Degree of protection                | IP 20 for housing - IP 2X for terminal block                 |
| Storage temperature (°C)            | From -20 to +85                                              |
| Operating temperature (°C)          | From - 10 to 55                                              |
| Diagnostic output for BUS           | CANopen                                                      |
| LED signalling                      | Fault diagnostics                                            |
| USB input                           | -                                                            |
| Housing for MCM                     | -                                                            |
| MSC connector provided              | yes                                                          |
| Connection with MSC BUS             | yes                                                          |
| Dimensions HxWxD (mm)               | 99 x 22,5 x 114                                              |
| Fastening                           | Rail fastening according to EN 50022-35 standard             |
| Packaging dimensions W x H x L (mm) | 160 x 135 x 60                                               |
| Gross weight (Kg)                   | 0,22                                                         |
| Product class                       | C                                                            |
|                                     |                                                              |