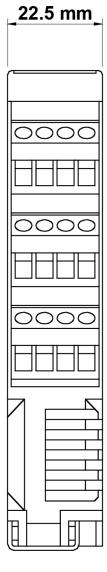

Dimensions HxWxD (mm) 108 x 22,5 x 114,5

Fastening Rail fastening according to EN 50022-35 standard

Packaging dimensions W x H x L (mm) 160 x 135 x 60

Gross weight (Kg) 0,22
Product class C

## **Technical drawing:**