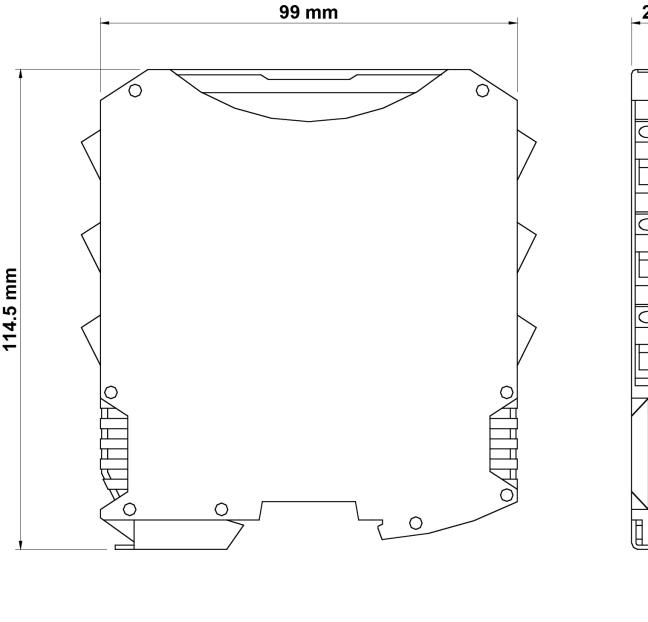

Dimensions HxWxD (mm) 108 x 22,5 x 114,5

Fastening Rail fastening according to EN 50022-35 standard

Packaging dimensions W x H x L (mm) 160 x 135 x 60

Gross weight (Kg) 0,22
Product class C

## **Technical drawing:**