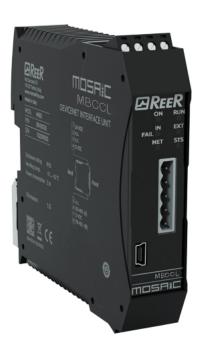

### MOSAIC MBCCL

Expansion unit for connection to the industrial Fieldbus: CC-link.

Screw terminal blocks. Compatible: M1-M1S

#### **Technical data:**

Family MOSAIC Code 1100059 Power supply (VDC)  $24 \pm 20\%$ 

Connections Removable terminal blocks, screw contacts - CC-Link connector

Degree of protection IP 20 for housing - IP 2X for terminal block