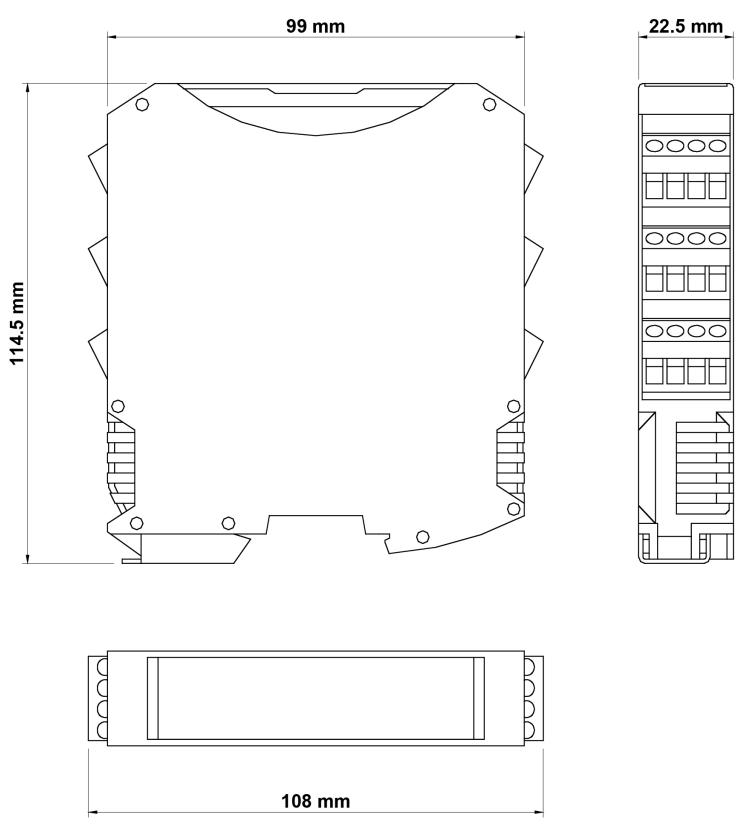

#### **Technical drawing:**

#### **Certifications:**

| Family                              | MOSAIC                                                          |
|-------------------------------------|-----------------------------------------------------------------|
| Code                                | 1100051                                                         |
| Power supply (VDC)                  | 24 ± 20%                                                        |
| Connections                         | Removable terminal blocks, screw contacts - DeviceNet connector |
| Degree of protection                | IP 20 for housing - IP 2X for terminal block                    |
| Storage temperature (°C)            | from -20 to +85                                                 |
| Operating temperature (°C)          | From -10 to 55                                                  |
| Diagnostic output for BUS           | DeviceNet                                                       |
| LED signalling                      | Fault diagnostics                                               |
| USB input                           | -                                                               |
| Housing for MCM                     | -                                                               |
| MSC connector provided              | yes                                                             |
| Connection with MSC BUS             | yes                                                             |
| Dimensions HxWxD (mm)               | 108 x 22,5 x 114,5                                              |
| Fastening                           | Rail fastening according to EN 50022-35 standard                |
| Packaging dimensions W x H x L (mm) | 160 x 135 x 60                                                  |
| Gross weight (Kg)                   | 0,2                                                             |
| Product class                       | С                                                               |
|                                     |                                                                 |