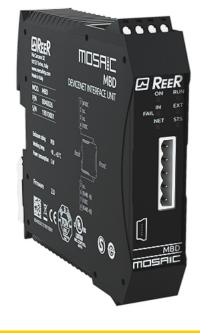

#### **MOSAIC MBD**

Expansion unit for connection to the industrial Fieldbus: DeviceNET. Screw terminal blocks. Compatible: M1-M1S

#### **Certifications:**

| Family                              | MOSAIC                                                          |
|-------------------------------------|-----------------------------------------------------------------|
| Code                                | 1100051                                                         |
| Power supply (VDC)                  | 24 ± 20%                                                        |
| Connections                         | Removable terminal blocks, screw contacts - DeviceNet connector |
| Degree of protection                | IP 20 for housing - IP 2X for terminal block                    |
| Storage temperature (°C)            | from -20 to +85                                                 |
| Operating temperature (°C)          | From -10 to 55                                                  |
| Diagnostic output for BUS           | DeviceNet                                                       |
| LED signalling                      | Fault diagnostics                                               |
| USB input                           | -                                                               |
| Housing for MCM                     | -                                                               |
| MSC connector provided              | yes                                                             |
| Connection with MSC BUS             | yes                                                             |
| Dimensions HxWxD (mm)               | 108 x 22,5 x 114,5                                              |
| Fastening                           | Rail fastening according to EN 50022-35 standard                |
| Packaging dimensions W x H x L (mm) | 160 x 135 x 60                                                  |
| Gross weight (Kg)                   | 0,2                                                             |
| Product class                       | С                                                               |
|                                     |                                                                 |