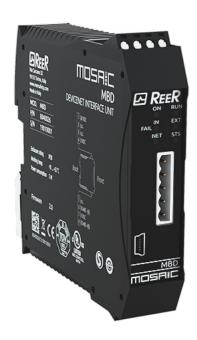

#### MOSAIC MBDC

Expansion unit for connection to the industrial Fieldbus:

DeviceNET.

Clamp terminal blocks. Compatible: M1-M1S

#### **Certifications:**