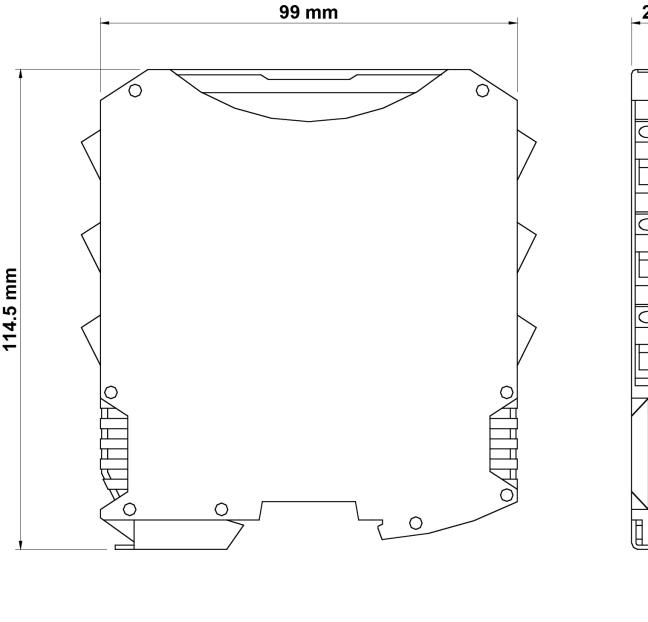

Dimensions HxWxD (mm) 99 x 22,5 x 114

Fastening Rail fastening according to EN 50022-35 standard

Packaging dimensions W x H x L (mm) 160 x 135 x 60

Gross weight (Kg) 0,22
Product class C

# **Technical drawing:**