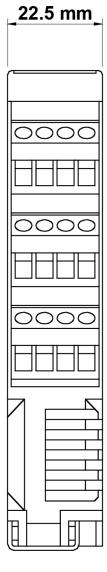

Dimensions HxWxD (mm) 99 x 22,5 x 114

Fastening Rail fastening according to EN 50022-35 standard

Packaging dimensions W x H x L (mm) 160 x 135 x 60

Gross weight (Kg) 0,22
Product class C

# **Technical drawing:**