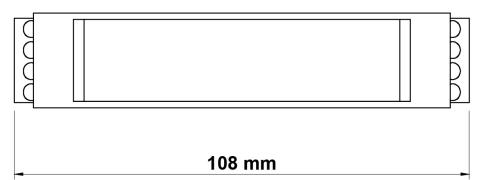

Dimensions HxWxD (mm) 108 x 22,5 x 114,5

Fastening Rail fastening according to EN 50022-35 standard

Packaging dimensions W x H x L (mm) 160 x 135 x 60

Gross weight (Kg) 0,22
Product class C