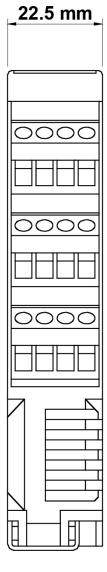

Dimensions HxWxD (mm) 108 x 22,5 x 114,5

Fastening Rail fastening according to EN 50022-35 standard

Packaging dimensions W x H x L (mm) 160 x 135 x 60

Gross weight (Kg) 0,22
Product class C

# **Technical drawing:**