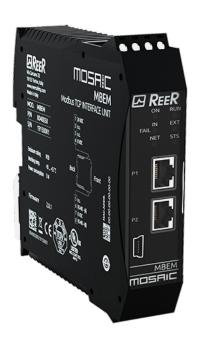

### MOSAIC MBEM

Expansion unit for connection to the industrial Fieldbus:

ModBus TCP.

Screw terminal blocks. Compatible: M1-M1S

# **Technical data:**

Family MOSAIC Code 1100083 Power supply (VDC)  $24 \pm 20\%$ 

Connections Removable terminal blocks, screw contacts - 2 ModBus TCP/IP protocol connectors

(RJ45)

Degree of protection IP 20 for housing - IP 2X for terminal block

Operating temperature (°C) From -10 to 55
Storage temperature (°C) from -20 to +85
Diagnostic output for BUS ModBus TCP
LED signalling Fault diagnostics

USB input yes
Housing for MCM MSC connector provided yes
Connection with MSC BUS yes