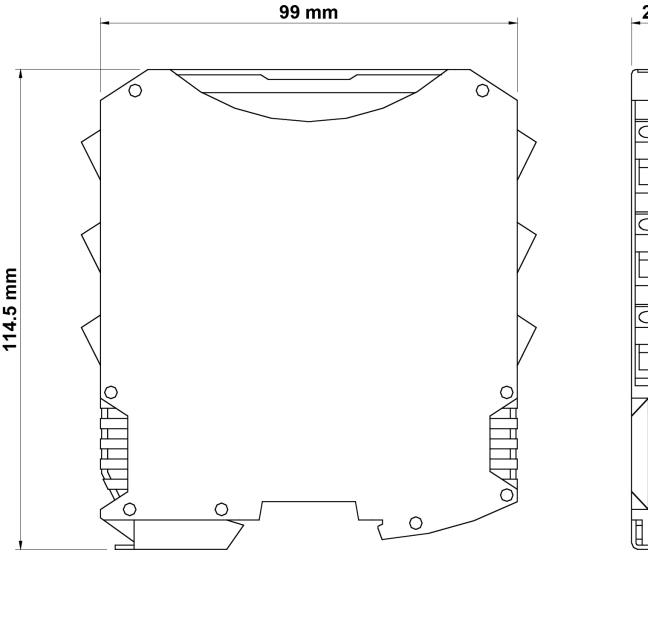

Dimensions HxWxD (mm) 108 x 22,5 x 114,5

Fastening Rail fastening according to EN 50022-35 standard

Packaging dimensions W x H x L (mm) 160 x 135 x 60

Gross weight (Kg) 0,22
Product class C

# **Technical drawing:**