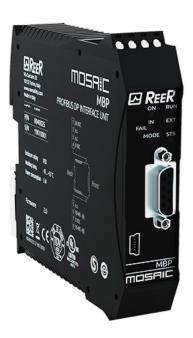

#### MOSAIC MBPC

Expansion unit for connection to the industrial Fieldbus:

Profibus DP.

Clamp terminal blocks. Compatible: M1-M1S