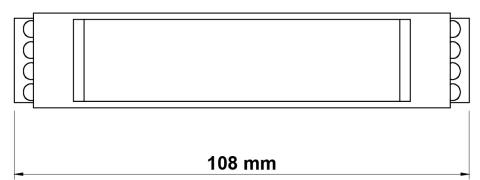

Dimensions HxWxD (mm) 99 x 22,5 x 114

Fastening Rail fastening according to EN 50022-35 standard

Packaging dimensions W x H x L (mm) 160 x 135 x 60

Gross weight (Kg) 0,22
Product class C

# **Technical drawing:**