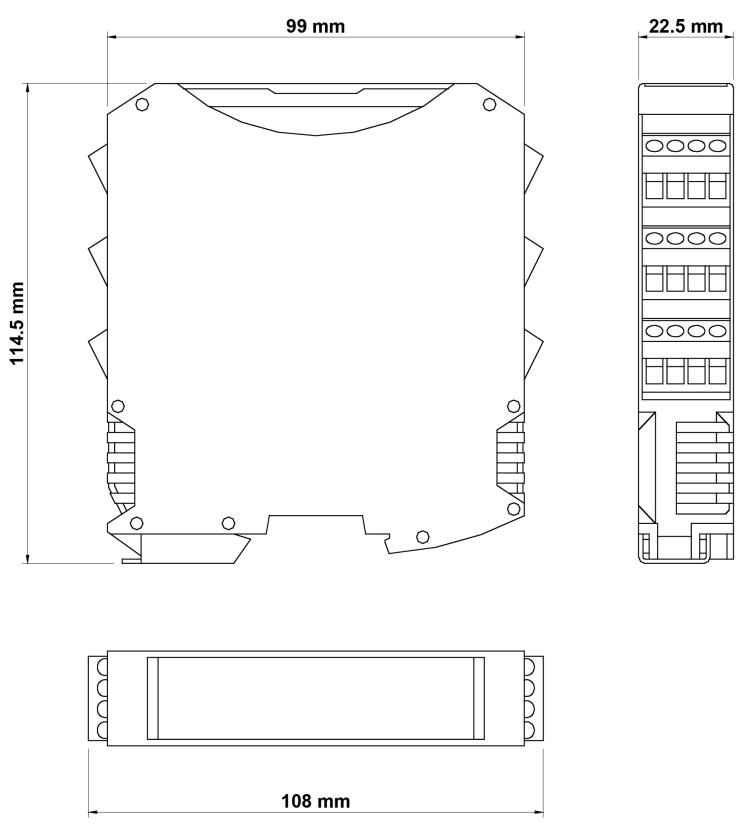

#### **Technical drawing:**

#### **Technical data:**

| Family                              | MOSAIC                                           |
|-------------------------------------|--------------------------------------------------|
| Code                                | 1100056                                          |
| Power supply (VDC)                  | 24 ± 20%                                         |
| Connections                         | Removable terminal blocks, screw contacts        |
| Degree of protection                | IP 20 for housing - IP 2X for terminal block     |
| Operating temperature (°C)          | From -10 to 55                                   |
| Storage temperature (°C)            | from -20 to +85                                  |
| Diagnostic output for BUS           | USB                                              |
| LED signalling                      | Fault diagnostics                                |
| USB input                           | yes                                              |
| Housing for MCM                     | -                                                |
| MSC connector provided              | yes                                              |
| Connection with MSC BUS             | yes                                              |
| Dimensions HxWxD (mm)               | 108 x 22,5 x 114,5                               |
| Fastening                           | Rail fastening according to EN 50022-35 standard |
| Packaging dimensions W x H x L (mm) | 160 x 135 x 60                                   |
| Gross weight (Kg)                   | 0,18                                             |
| Product class                       | С                                                |
|                                     |                                                  |