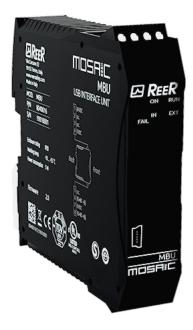

#### **MOSAIC MBU**

Expansion unit for connection to the USB Universal Serial Bus. Screw terminal blocks. Compatible: M1-M1S

#### **Technical data:**

| Family                              | MOSAIC                                           |
|-------------------------------------|--------------------------------------------------|
| Code                                | 1100056                                          |
| Power supply (VDC)                  | 24 ± 20%                                         |
| Connections                         | Removable terminal blocks, screw contacts        |
| Degree of protection                | IP 20 for housing - IP 2X for terminal block     |
| Operating temperature (°C)          | From -10 to 55                                   |
| Storage temperature (°C)            | from -20 to +85                                  |
| Diagnostic output for BUS           | USB                                              |
| LED signalling                      | Fault diagnostics                                |
| USB input                           | yes                                              |
| Housing for MCM                     | -                                                |
| MSC connector provided              | yes                                              |
| Connection with MSC BUS             | yes                                              |
| Dimensions HxWxD (mm)               | 108 x 22,5 x 114,5                               |
| Fastening                           | Rail fastening according to EN 50022-35 standard |
| Packaging dimensions W x H x L (mm) | 160 x 135 x 60                                   |
| Gross weight (Kg)                   | 0,18                                             |
| Product class                       | С                                                |
|                                     |                                                  |