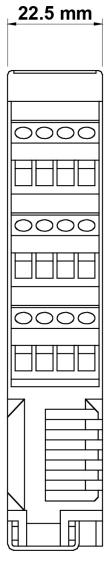

Dimensions HxWxD (mm) 108 x 22,5 x 114,5

Fastening Rail fastening according to EN 50022-35 standard

Packaging dimensions W x H x L (mm) 160 x 135 x 60

0,22 Gross weight (Kg) С Product class

# **Technical drawing:**