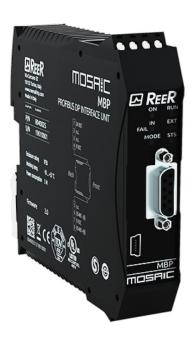

#### MOSAIC MBP

Expansion unit for connection to the industrial Fieldbus:

Profibus DP.

Screw terminal blocks. Compatible: M1-M1S

### **Technical data:**

**MOSAIC** Family Code 1100050 24 ± 20% Power supply (VDC)

Connections Removable terminal blocks, screw contacts - PROFIBUS connector

Degree of protection IP 20 for housing - IP 2X for terminal block

from -20 to +85 Storage temperature (°C) Operating temperature (°C) From -10 to 55 **PROFIBUS** Diagnostic output for BUS LED signalling Fault diagnostics

**USB** input Housing for MCM MSC connector provided yes Connection with MSC BUS yes