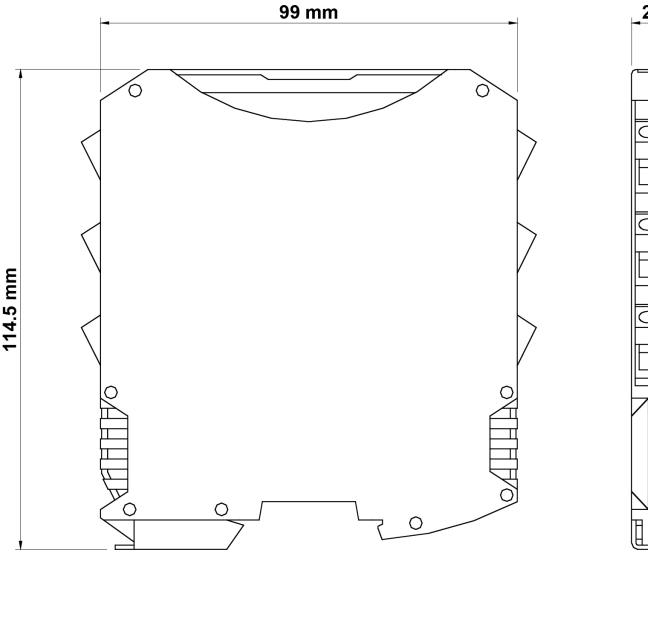

Dimensions HxWxD (mm) 108 x 22,5 x 114,5

Fastening Rail fastening according to EN 50022-35 standard

Packaging dimensions W x H x L (mm) 160 x 135 x 60

0,22 Gross weight (Kg) С Product class

# **Technical drawing:**