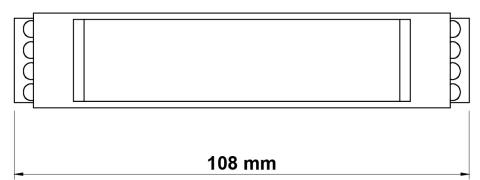

Dimensions HxWxD (mm) 108 x 22,5 x 114,5

Fastening Rail fastening according to EN 50022-35 standard

Packaging dimensions W x H x L (mm) 160 x 135 x 60

0,22 Gross weight (Kg) С Product class

# **Technical drawing:**