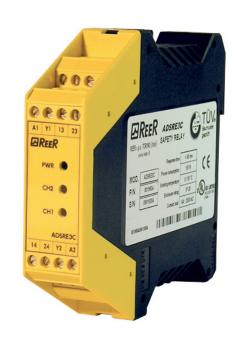

## AD SRE 3C Emergency stop buttons and safety switches interface

PL d safety module for emergency stop buttons and safety switches.

With 2 N.O. + 1 N.C. guided-contact safety relays. Start/Restart Manual monitored. EDM feedback input for external contactors monitoring

Signalling LEDs indicators for status and supply diagnostic: power, channel 1 and channel 2

system MTTFd (ISO 13849-1) years 100

Degree of protection terminal strip IP 2X

Degree of protection housing IP 40

Operating temperature (°C) From -25 to 55 Dimensions HxWxD (mm) 99 x 22,5 x 114

Fastening Rail fastening according to EN 50022-35 standard

Min. switching current at 24 VDC (mA) 6
Product class C
Monitored Start/Restart yes
Start/Restart Manual