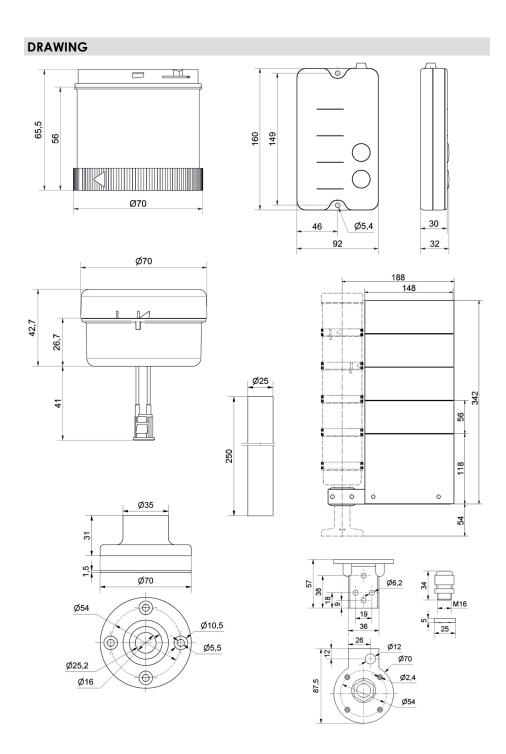

## **MECHANICAL DATA Materials** Aluminium PA-GF PC PMMA Dome colour Green Red Housing colour Black Silver White Protection category IP30 Cable entry Through hole Cable entry minimum d = 12 mm **Tension** relief Not present Type of fixing Special version Working temperature minimum 0°C +40°C Working temperature maximum Weight with packaging 2000 g Product weight 1550 g **ELECTRICAL DATA** 230V Operating voltage AC Operating voltage type Operating voltage frequency 50Hz +/- 10% Operating voltage tolerance Rated operational current 1000 mA Protection class Protection class 2 Pollution degree 2 Ui = 250V; Uimp = 2.500V Isolation voltage **OPTICAL DATA** LED Light source Green Light colour Red Optical signal image TwinLight Service life optical 50,000 h maximum APPROVAL DATA