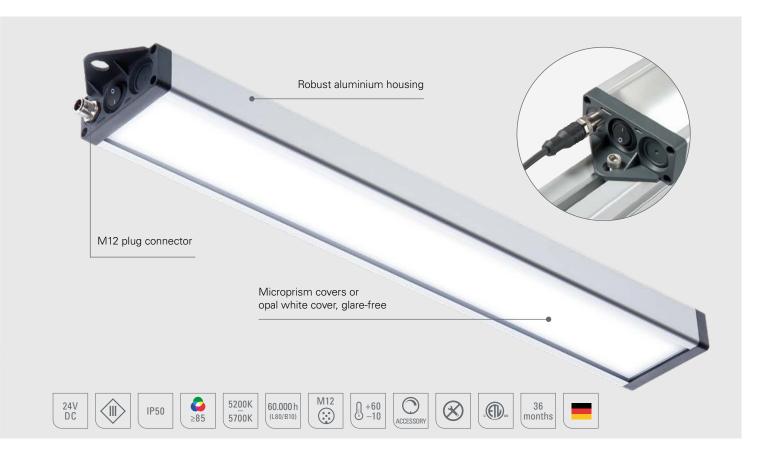

The UNILED SL DC not only creates a pleasant, motivating lighting atmosphere at system workstations. Thanks to its matt cover, the LED workstation light generates homogeneous, glare-free and shadow-free illumination with a strong light output. The UNILED SL DC is the first choice when a system light with a 24V DC connection and UL/CSA certificate is required.

# The Technology

- Robust aluminium housing with integrated mounting for horizontal installation
- Heat is dissipated to the rear via aluminium base bodies

#### Your benefits

- Creates a pleasant atmosphere through daylight white 5,200-5,700 K
- Homogeneous, low-shadow, glare-free illumination