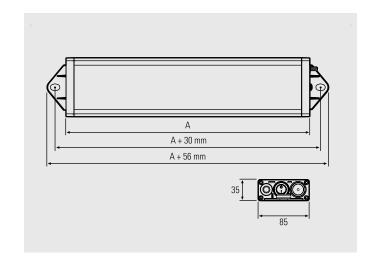

### **Designs**

- Four different powers: 15 W, 24 W, 48 W, 72 W
- Four lengths: 295 mm, 595 mm, 1045 mm, 1545 mm
- Special version: with dimming via button in the housing