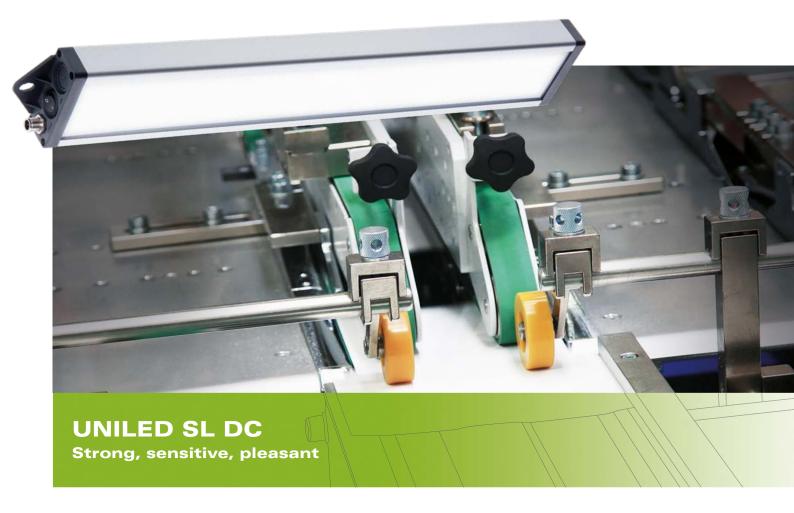

The UNILED SL DC not only creates a pleasant, motivating lighting atmosphere at system workstations. Thanks to its matt cover, the LED workstation light generates homogeneous, glare-free and shadow-free illumination with a strong light output. The UNILED SL DC is the first choice when a system light with a 24V DC connection and UL/CSA certificate is required.

## Areas of application

- System and assembly workstations, test/inspection workstations
- Can be used in machines without coolant and chip bombardment
- Assembly lines